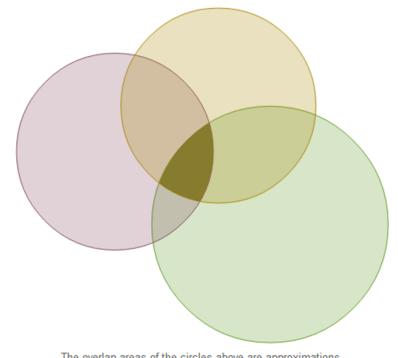

#### **Students use multiple Sources**

#### **2013** Conference

Organic Search & Referral & Direct: 2.86% (61)

The overlap areas of the circles above are approximations.

| TEA<br>13 Confere | ence                    |                      |      | ŴŴ     | ompare       |
|-------------------|-------------------------|----------------------|------|--------|--------------|
| Channel           | Workload                | Measurability        | Cost | Volume | Funnel stage |
| Print             | •••                     | $\overline{\bullet}$ | :    |        | AWARENESS    |
| Partners          |                         | •••                  | •    |        | AWARENESS    |
| Fairs             | $\overline{\mathbf{e}}$ |                      |      | •••    | INTERESTING  |
| Agents            |                         | •••                  | •    |        | ENH          |
| SEA               |                         | •                    | •••  | •      | AWARENESS    |
|                   |                         | ••                   | •    |        | <u>Á</u> Í   |