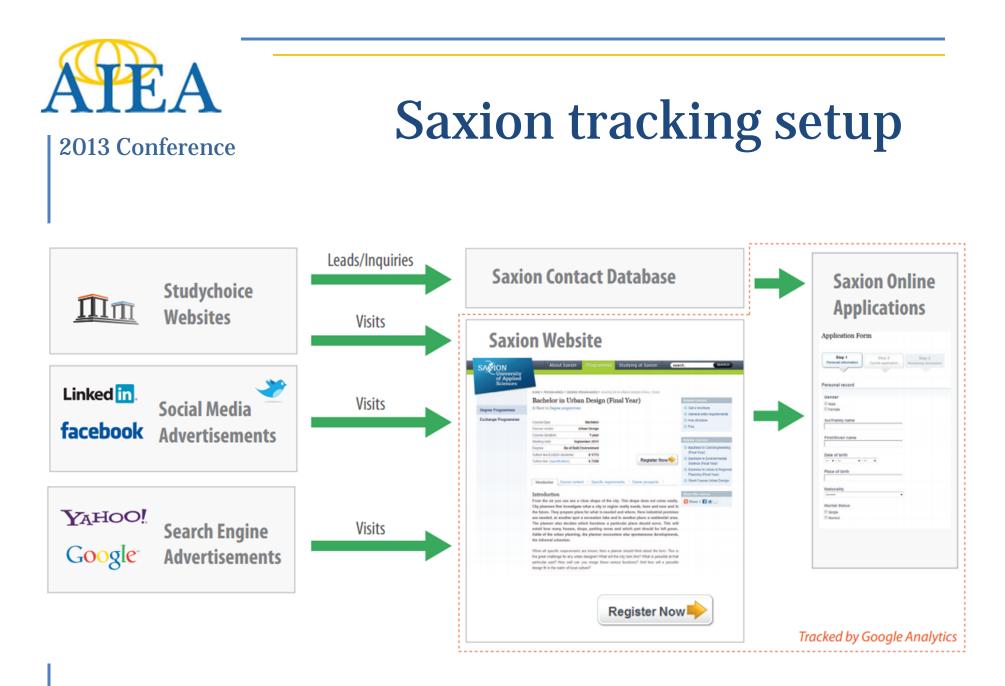

#### **Case study – SAXION UAS**

#### 2013 Conference

|       | EA                                             | Case study – SAXI                                                                                                                                                                                                                                                                                                                                                                                                                                             | ON UAS                                                                                              |
|-------|------------------------------------------------|---------------------------------------------------------------------------------------------------------------------------------------------------------------------------------------------------------------------------------------------------------------------------------------------------------------------------------------------------------------------------------------------------------------------------------------------------------------|-----------------------------------------------------------------------------------------------------|
|       | SAXION<br>University<br>of Applied<br>Sciences | About Saxion Programmes Studying at Saxion sear                                                                                                                                                                                                                                                                                                                                                                                                               | ch SEARCH                                                                                           |
|       |                                                | HOME + PROGRAMMES + DEGREE PROGRAMMES + INTENSIVE PREPARATORY COURSE                                                                                                                                                                                                                                                                                                                                                                                          |                                                                                                     |
|       |                                                | Intensive Preparatory Course                                                                                                                                                                                                                                                                                                                                                                                                                                  | Related content                                                                                     |
|       | Degree Programmes                              | S Back to Degree programmes                                                                                                                                                                                                                                                                                                                                                                                                                                   | Get a brochure                                                                                      |
|       | Exchange Programmes                            | Course type: Preparatory<br>Course sector: Language training                                                                                                                                                                                                                                                                                                                                                                                                  | <ul> <li>General entry requirements</li> <li>Fee structure</li> <li>Faq</li> </ul>                  |
|       |                                                | Course duration: 7 months                                                                                                                                                                                                                                                                                                                                                                                                                                     |                                                                                                     |
|       |                                                | Starting date: February 2012                                                                                                                                                                                                                                                                                                                                                                                                                                  | Related courses                                                                                     |
|       |                                                | Tuition fee EU/EEA students:       € 7375         Tuition fee: (specification)       € 7375                                                                                                                                                                                                                                                                                                                                                                   | <ul> <li>Preparatory Semester</li> <li>Preparatory Short Track</li> <li>Preparatory Year</li> </ul> |
|       |                                                | Introduction Course content   Requirements   Finances                                                                                                                                                                                                                                                                                                                                                                                                         | Share this course                                                                                   |
| Re-ir |                                                | Introduction<br>For a long time international Bachelor and Master programmes at Saxion, taught in<br>English, have been popular with students from all over the world. Apart from the<br>appropriate educational background, it is essential that students master the English<br>language sufficiently to be able to follow the international courses. For students who<br>need intensive English language preparation in order to be admitted, Saxion offers |                                                                                                     |

Google Analytics Web statistics

Free, online tool that measures:

- Visitor characteristics: Location, age, device etc.
- Website use: browsing behavior, which pages they view, entry & exit pages, etc.
- Traffic sources : via wich websites visitors come to you, which pages they use
- OPTIONAL: Conversion to Sale, Newsletter, Lead, Application, whatever you are tracking.