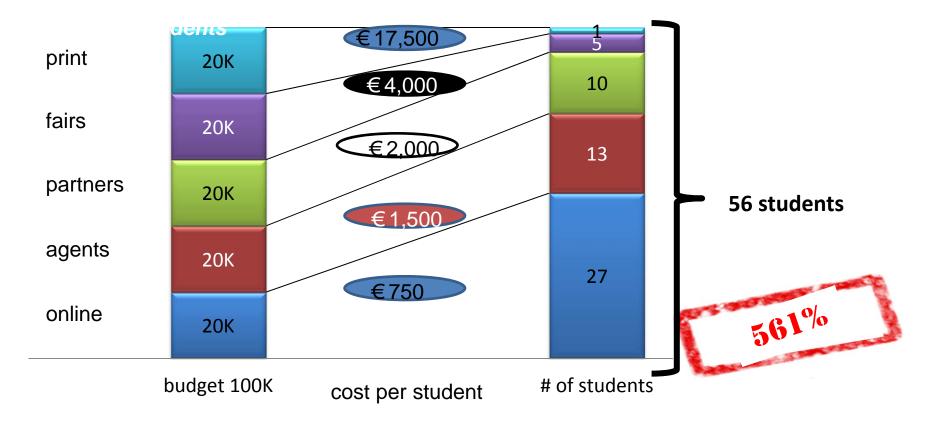

#### ROI on €100K budget

#### **Optimising your ROI** ROI on €100K budget €2.000 17 33.3K partners 22 €1,500 33.3K 83 students agents 44 33.3K €750 online 833% budget 100K # of students cost per student