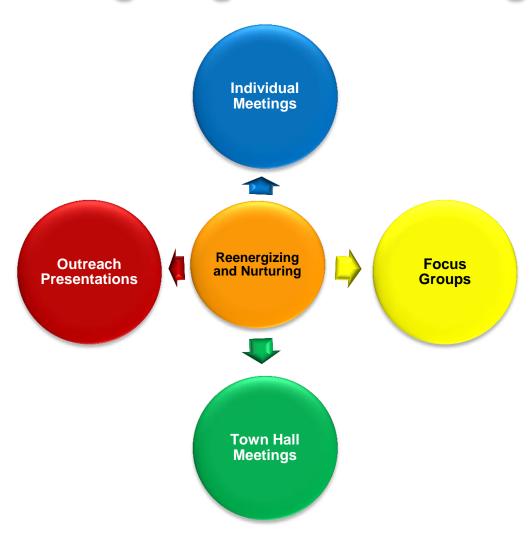

tion into**

 Recruit and train int'l students to act as mentors

to new int'l students.

U.S. Classroom:

 Provide workshops on U.S. academic culture and classroom.

# Intercultural Campus



# Intercultural Integration

Working for reciprocity, interchange and common ground...



Communities strive for democracy, mutual respect, equality, understanding, acceptance, freedom, diversity, and appreciation. There is a sense of inspiration for connecting, shaping, transforming, interacting, building relationships, and deeper learning.

### **Approaches and Recommendations**



#### **Recommended Approaches**



#### Stakeholder Analysis



#### **Holistic Environmental Scan**



#### **Building Strategic Partnerships**



#### **Intercultural Communication**



### Reenergizing and Nurturing



#### References

- Byram, M. (1997). Teaching and assessing intercultural communicative competence. Clevedon, UK: Multilingual Matters.
- Deardorff, D. K. (2004). The identification and assessment of intercultural competence as a student outcome of international education at institutions of higher education in the United States. Unpublished dissertation, North Carolina State University, Raleigh.
- Lambert, R. D. (Ed.). (1994). Educational exchange and global competence. New York: Council on International Educational Exchange.
- Defining Multicultural, Cross-cultural, and Intercultural. The United Church of Canada/L'Église Unie du Canada. Web. 5 May 2013 (Licensed under Creative Commons Attribution Non-commercial No Derivatives (by-ncnd) Licence).