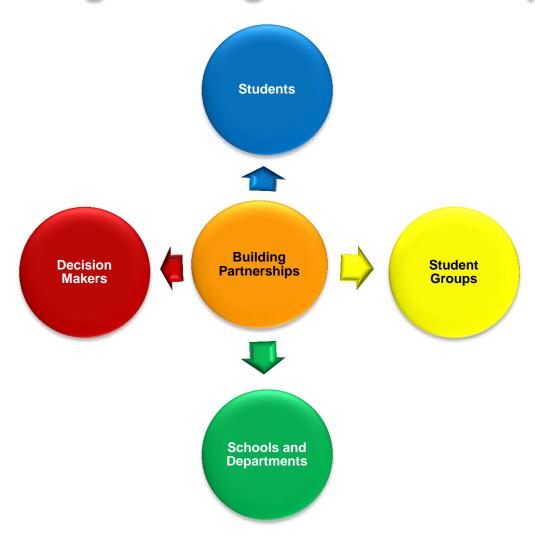

ISOs include interactive workshops on academic integrity.

#### **Integration into**

 Recruit and train int'l students to act as mentors

to new int'l students.

U.S. Classroom:

 Provide workshops on U.S. academic culture and classroom.

# Intercultural Campus



# Intercultural Integration

Working for reciprocity, interchange and common ground...



Communities strive for democracy, mutual respect, equality, understanding, acceptance, freedom, diversity, and appreciation. There is a sense of inspiration for connecting, shaping, transforming, interacting, building relationships, and deeper learning.

### **Approaches and Recommendations**



#### **Recommended Approaches**



#### Stakeholder Analysis



#### **Holistic Environmental Scan**



#### **Building Strategic Partnerships**



#### **Intercultural Communication**



### Reenergizing and Nurturing



#### References

- Byram, M. (1997). Teaching and assessing intercultural communicative competence. Clevedon, UK: Multilingual Matters.
- Deardorff, D. K. (2004). The identification and assessment of intercultural competence as a student outcome of international education at institutions of higher education in the United States. Unpublished dissertation, North Carolina State University, Raleigh.
- Lambert, R. D. (Ed.). (1994). Educational exchange and global competence. New York: Council on International Educational Exchange.
- Defining Multicultural, Cross-cultural, and Intercultural. The United Church of Canada/L'Église Unie du Canada. Web. 5 May 2013 (Licensed under Creative Commons Attribution Non-commercial No