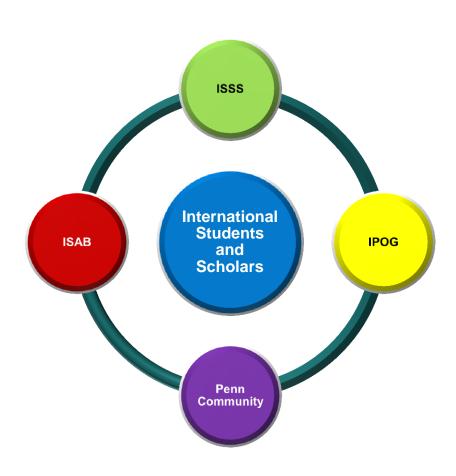

# In partnership with ISSS, a broad range of university offices provide services to Penn's International Community

### In addition, ISSS sponsors three university groups:

 International Student Advisory Board

A forum for undergraduate and graduate students to raise concerns to the university

International Partners Outreach
 Group

Representatives from key administrative offices who review services to international students and scholars

Intercultural Leadership Program

International and U.S. students focused on intercultural awareness and understanding on Penn's campus