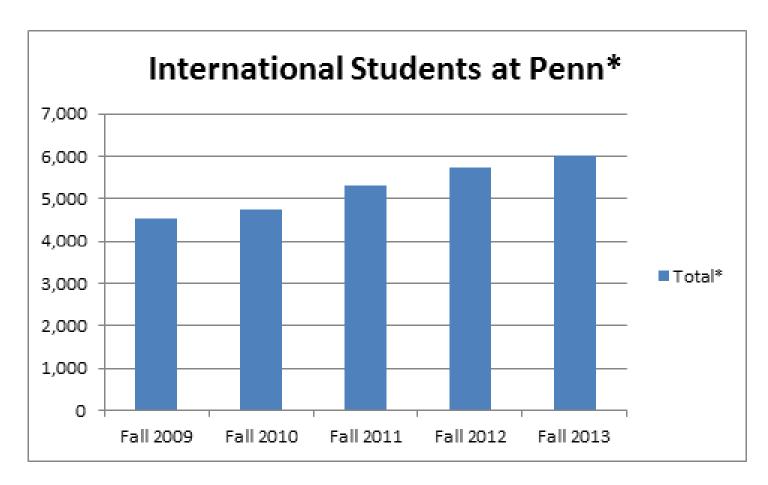

# Reflection

Penn welcomes students from across the globe!

6,024 international students from 113 countries for Fall 2013

|           | North America/Central America |      |  |
|-----------|-------------------------------|------|--|
| 5         | Canada                        | 395  |  |
| ₹ <u></u> | Mexico                        | 73   |  |
| 9         | Panama                        | 10   |  |
| 0         | Guatemala                     | 6    |  |
|           | El Salvador                   | 6    |  |
|           | -                             | Val. |  |

#### Penn international students have been steadily increasing...

\*Source: ISSS Student Data Fall 2013 as of October 14, 2013 • Student Information